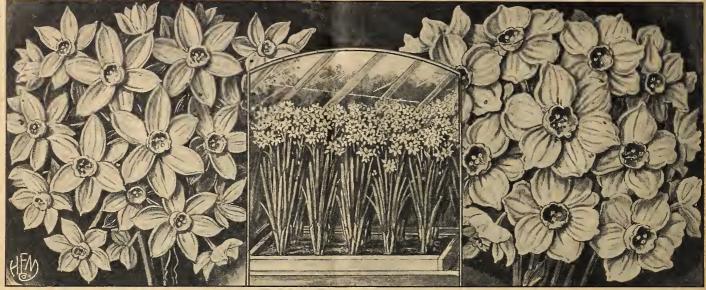

e best described as a giant strain of early flowering Iris.

## IRIS TINGITANA

A beautiful light blue; excellent for early forcing; can easily be had in bloom in December. \$1.75 \$12.00

# MICHELL'S TRUMPET NARCISSUS (For Early Forcing)

Extra Early Golden Spur. For Christmas and New Yea'rs forcing this strain is far in the lead of the regular Dutch type. Free flowering producing rich, golden yellow blooms. 10c. each;

Free flowering ,producing rich, golden yellow blooms. 10c. each; doz., S5c.; \$6.00 per 100; per 1000, \$52.50.

French Trumpet Major (Christmas Flowering). A beautiful early flowering yellow variety. They force easily and can be had in flower without any trouble for Christmas. Sc. each; doz., 75c.; \$4.50 per 100; per 1000, \$37.50.

FOR SUMMER AND EARLY AUTUMN PLANTING



Narcissus, Paper White Grandiflora

## MICHELL'S EARLY NARCISSUS

(Polyanthus Type) (Ready in August)
This class of Narcissus is a most interesting one. They may be grown in water and pebbles like Chinese lilies, but they are equally suited for growing in soil. The flowers are produced in clusters, like the illustration, and are delightfully fragrant. Not suitable for outdoors. Parcel Post Weight of Polyanthus Narcissus, 2 lbs. per doz.; per 100, 12 lbs.

Double Roman. White perianth with an orange and yellow

Double Roman. White perianth, with an orange and yellow suffused cup, very free flowering and early. 7c. each; per doz., 60c.; \$3.75 per 100; per 1000, \$30.00.

Gloriosa. A showy type, with white perianth and orange yellow cup. 11c. each; doz., \$1.00; \$7.00 per 100; per 1000, \